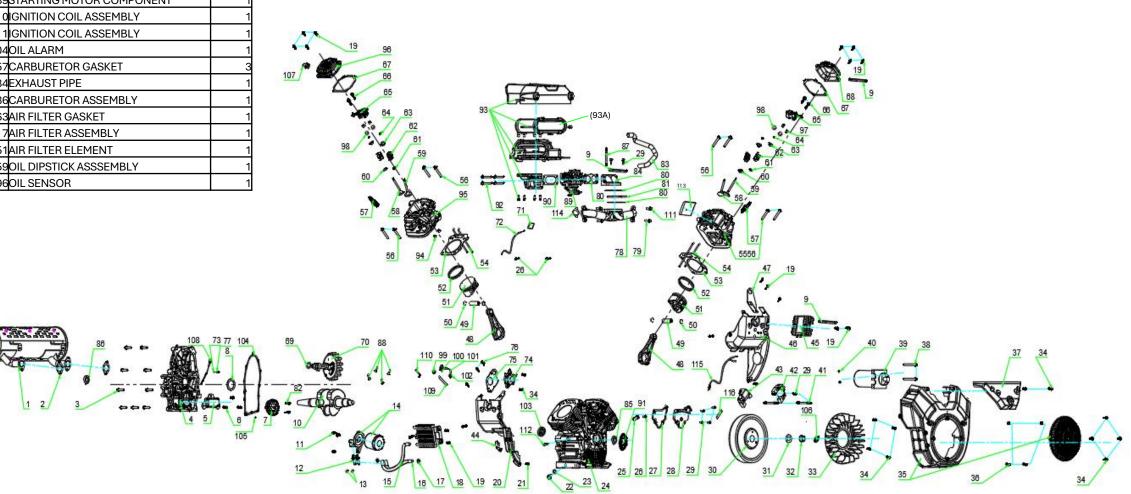

Engine:

| Part # | Item Code | Description              | Qty |
|--------|-----------|--------------------------|-----|
| 1      | 812734    | MUFFLER COMPONENT        | 1   |
| 2      | 812662    | MUFFLER GASKET           | 2   |
| 39     | 812739    | STARTING MOTOR COMPONENT | 1   |
| 42     | 812710    | IGNITION COIL ASSEMBLY   | 1   |
| 43     | 812711    | IGNITION COIL ASSEMBLY   | 1   |
| 44     | 812704    | OIL ALARM                | 1   |
| 80     | 812657    | CARBURETOR GASKET        | 3   |
| 83     | 812684    | EXHAUST PIPE             | 1   |
| 89     | 812736    | CARBURETOR ASSEMBLY      | 1   |
| 90     | 812663    | AIR FILTER GASKET        | 1   |
| 93     | 812717    | AIR FILTER ASSEMBLY      | 1   |
| 93A    | 812751    | AIR FILTER ELEMENT       | 1   |
| 108    | 812859    | OIL DIPSTICK ASSSEMBLY   |     |
| 111    | 812696    | OIL SENSOR               | 1   |

WC-P13750RCD (811988) - Spare Parts Exploded Diagram

1

Parts not listed are not stocked as spares, as they are generally uneconomical to replace. For more information, please contact White International.