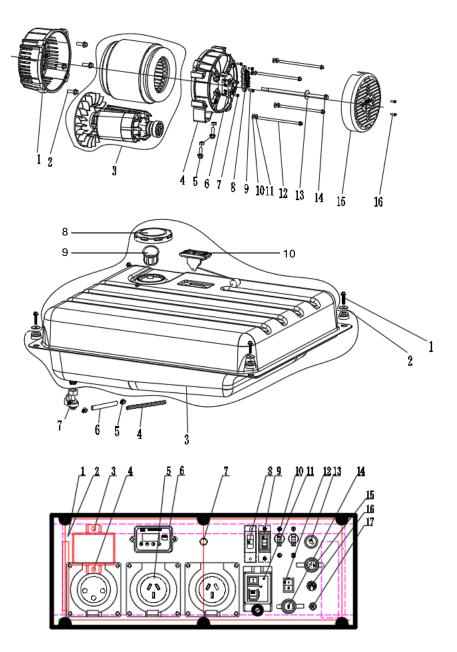

## Alternator:

| Part # | ltem Code | Description        | Qty |
|--------|-----------|--------------------|-----|
| 4      | 812723    | ALTERNATOR SUPPORT | 1   |
| 7      | 812692    | CARBON BRUSH       | 1   |

## Fuel Tank:

| Part # | ltem Code | Description        | Qty |
|--------|-----------|--------------------|-----|
| 3      | 812854    | FUEL TANK ASSEMBLY | 1   |
| 8      | 812590    | FUEL TANK CAP      | 1   |
| 9      | 812674    | OIL FILTER         | 1   |
| 10     | 812688    | OIL MARKER         | 1   |

## **Control Panel:**

| Part # | ltem Code | Description            | Qty |
|--------|-----------|------------------------|-----|
|        | 812747    | CONTROL PANEL ASSEMBLY | 1   |

WC-P13750RCD (811988) - Spare Parts Exploded Diagram

Parts not listed are not stocked as spares, as they are generally uneconomical to replace. For more information, please contact White International.