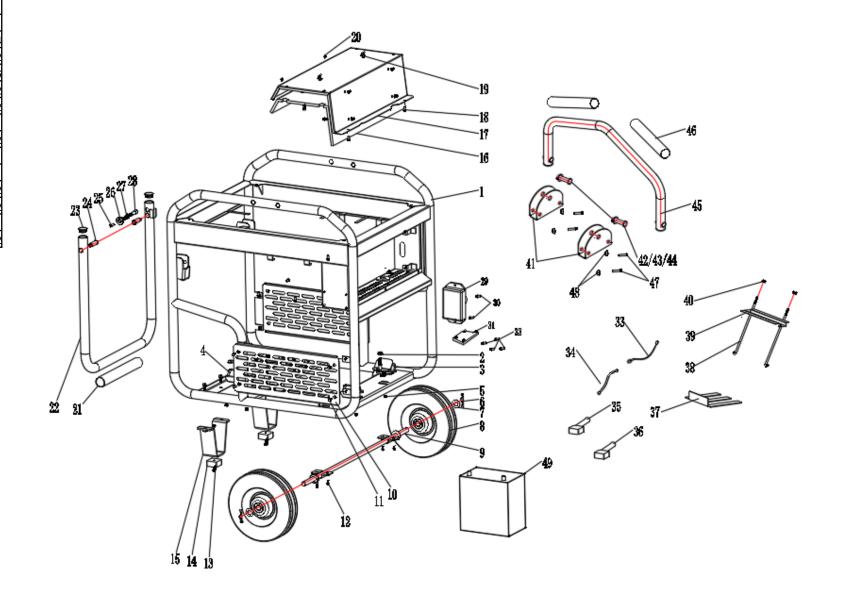

## Frame:

| Part # | ltem Code | Description                    | Qty |
|--------|-----------|--------------------------------|-----|
| 1      | 812742    | FRAME ASSEMBLY                 | 1   |
| 3      | 812694    | SHOCK ABSORBING BEARING (4PCS) | 4   |
| 4      | 812693    | SHOCK ABSORBING BEARING (2PCS) | 2   |
| 5      | 812615    | NUT                            | 6   |
| 6      | 812583    | LOCATING PIN LOCK CLAMP        | 2   |
| 8      | 812718    | WHEEL ASSEMBLY                 | 2   |
| 9      | 812707    | AXLE                           | 1   |
| 14     | 812588    | SUPPORT RUBBER PAD             | 2   |
| 21     | 812678    | RUBBER COVER FOR HANDLE        | 1   |
| 22     | 812709    | HAND HANDLE TUBE ASSEMBLY      | 1   |
| 23     | 812659    | САР                            | 2   |
| 24     | 812671    | HANDLE RETAINING PIN           | 2   |
| 29     | 812732    | AVR                            | 1   |
| 44     | 812661    | LOCATING PIN LOCK CLAMP        | 2   |

WC-P13750RCD (811988) - Spare Parts Exploded Diagram

Parts not listed are not stocked as spares, as they are generally uneconomical to replace. For more information, please contact White International.